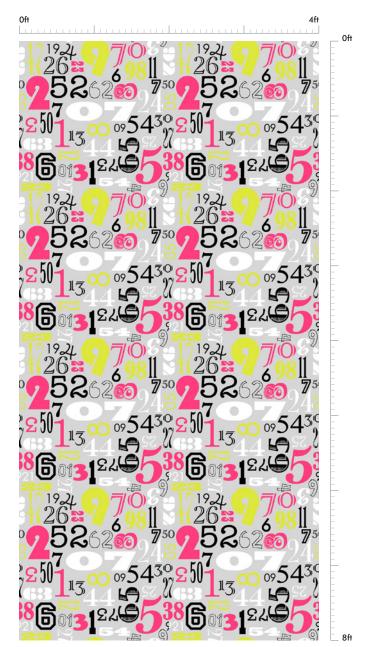

PICTURE SHARP

TRUE LIFE

APPEALING DESIGNS

For Plain Colors combination please refer to BELLANO Laminates catalog.

Displayed image is the representation of laminate 8' x 4' size.

To see the actual size & color of laminate please visit our nearby dealer/distributor.