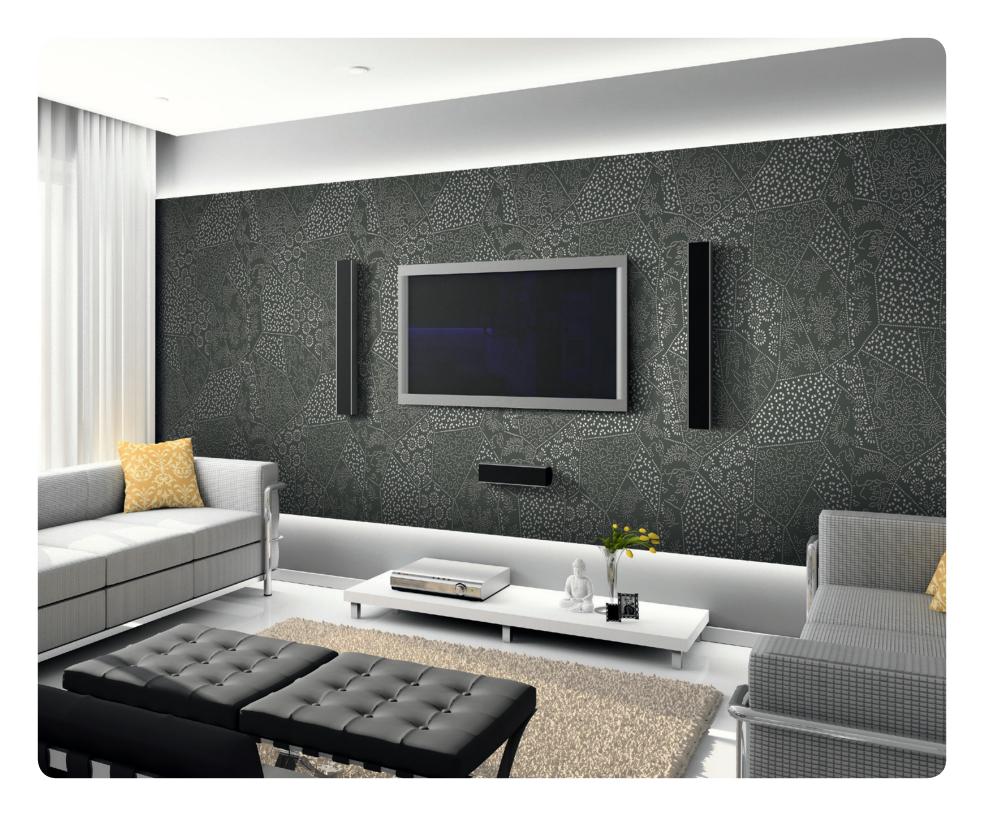

PICTURE SHARP

TRUE LIFE

APPEALING DESIGNS

For Plain Colors combination please refer to BELLANO Laminates catalog.

Displayed image is the representation of laminate 8' x 4' size.

To see the actual size & color of laminate please visit our nearby dealer/distributor.