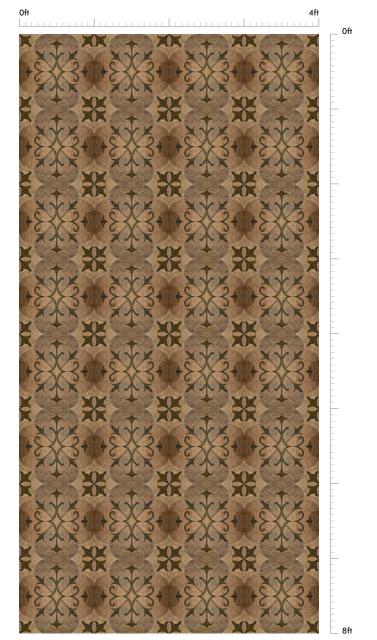

PICTURE SHARP

TRUE LIFE

APPEALING DESIGNS

For Plain Colors combination please refer to BELLANO Laminates catalog.

Displayed image is the representation of laminate 8' x 4' size.

To see the actual size & color of laminate please visit our nearby dealer/distributor.