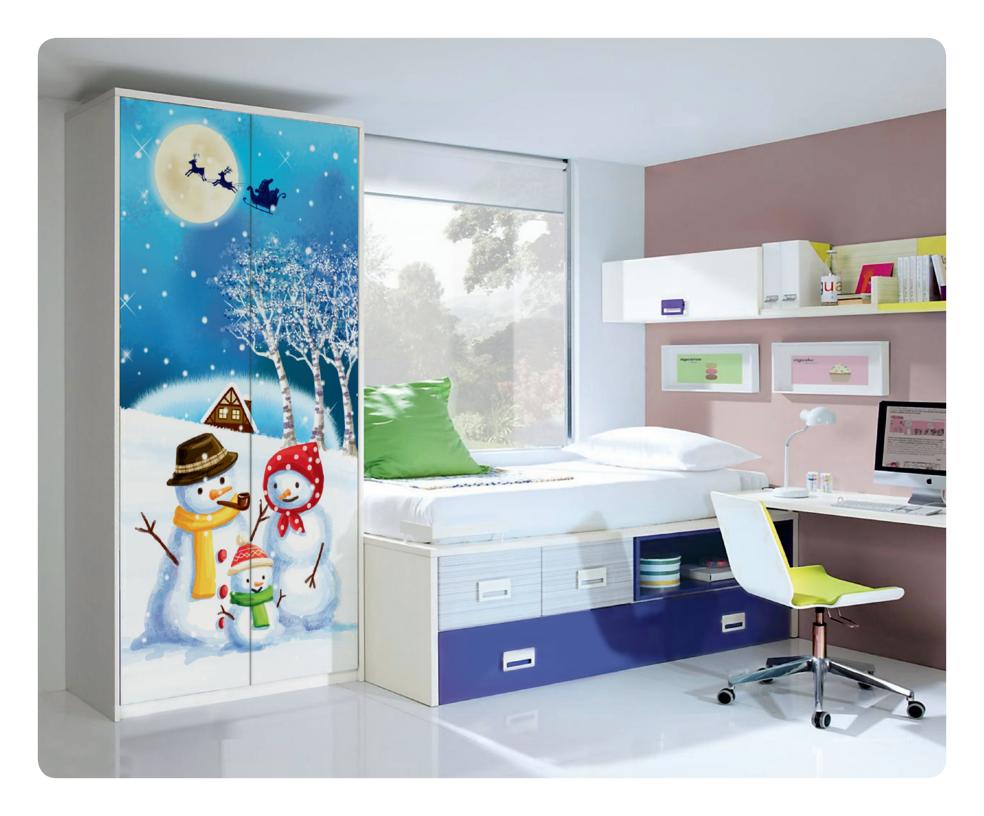

BD 066 | Finish: Suede (SF)

my frozen island

Oft

PICTURE SHARP

TRUE LIFE

APPEALING DESIGNS

For Plain Colors combination please refer to BELLANO Laminates catalog.

Displayed image is the representation of laminate 8' x 4' size.