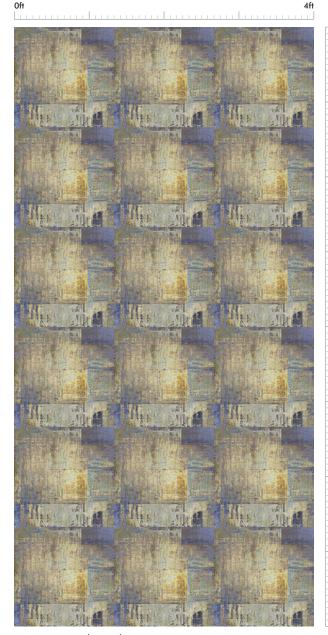

PICTURE SHARP

TRUE LIFE

APPEALING DESIGNS

For Plain Colors combination please refer to BELLANO Laminates catalog.

Displayed image is the representation of laminate 8' x 4' size.

To see the actual size & color of laminate please visit our nearby dealer/distributor.

BD 044 | Finish: Suede (SF)

reel the art...

PICTURE SHARP

TRUE LIFE

APPEALING DESIGNS

For Plain Colors combination please refer to BELLANO Laminates catalog.

Displayed image is the representation of laminate 8' x 4' size.