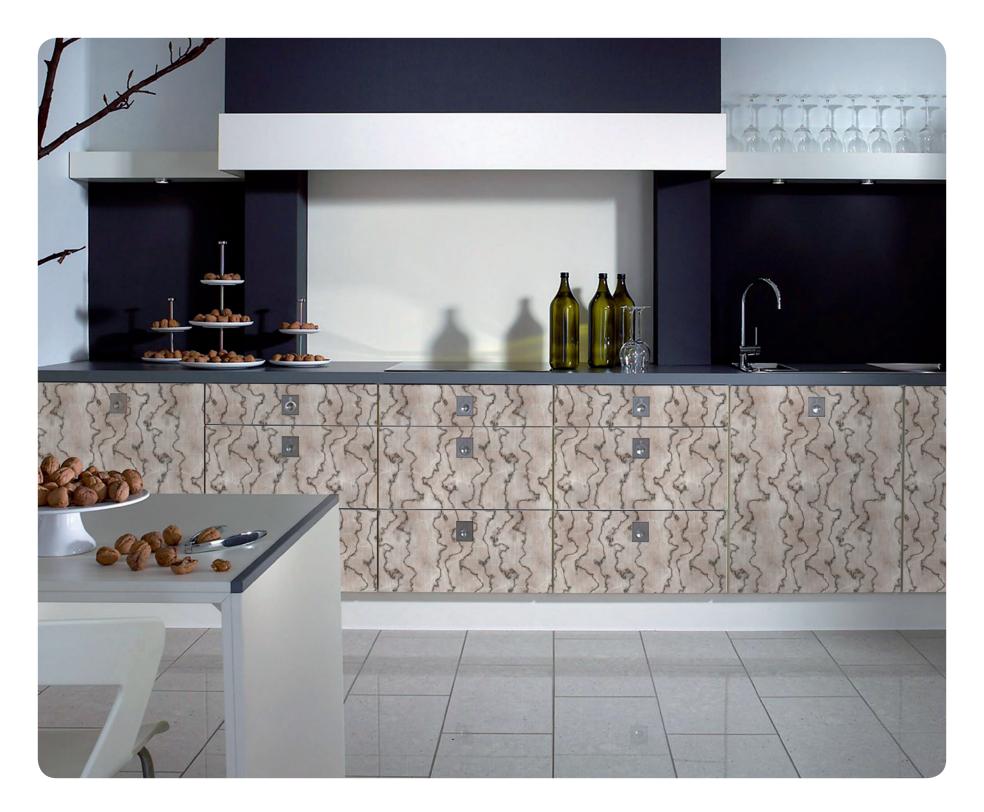

Displayed image is the representation of laminate 8' x 4' size.

To see the actual size & color of laminate please visit our nearby dealer/distributor.

ust

BD 047 | Finish: Suede (SF)

Displayed image is the representation of laminate 8' x 4' size.