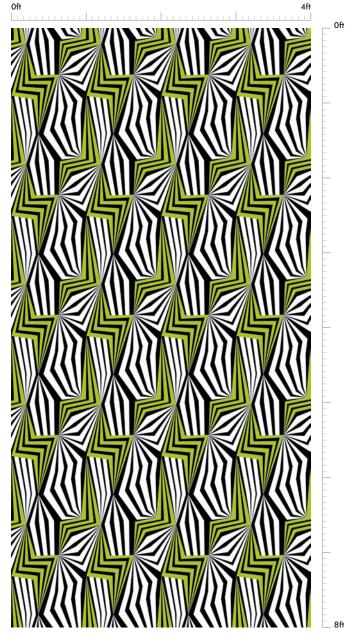

PICTURE SHARP

TRUE LIFE

APPEALING DESIGNS

For Plain Colors combination please refer to BELLANO Laminates catalog.

Displayed image is the representation of laminate 8' x 4' size.

To see the actual size & color of laminate please visit our nearby dealer/distributor.