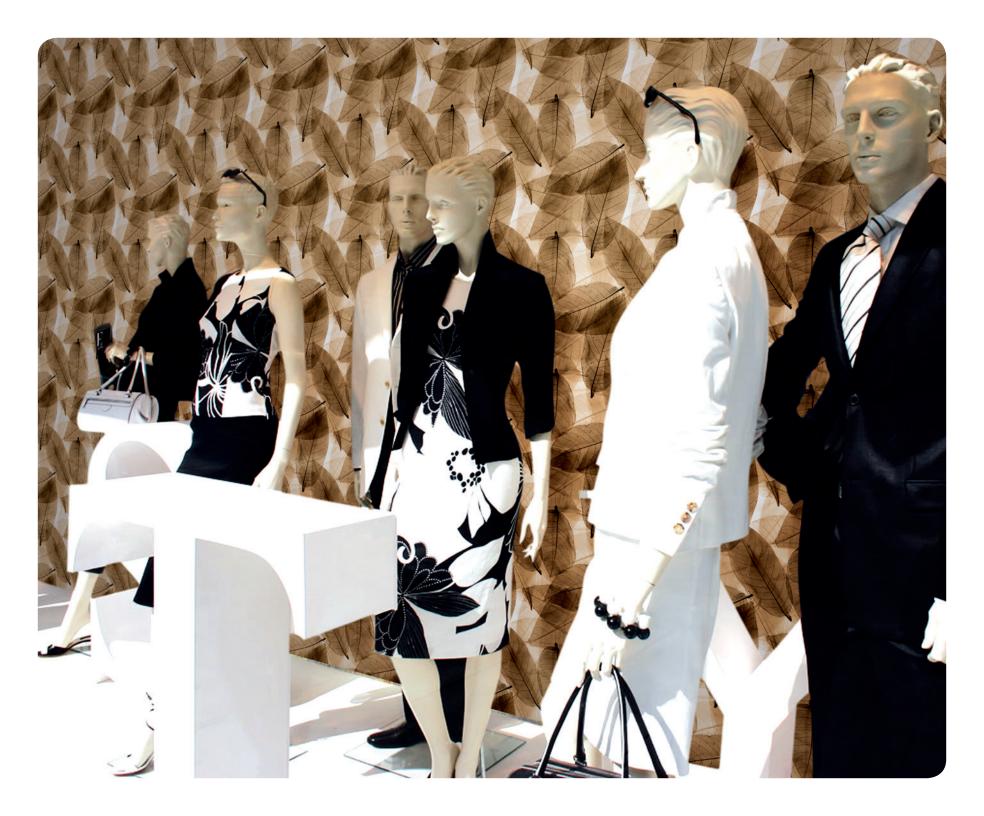

BD 044 | Finish: Suede (SF)

reel the art...

PICTURE SHARP

TRUE LIFE

APPEALING DESIGNS

For Plain Colors combination please refer to BELLANO Laminates catalog.

Displayed image is the representation of laminate 8' x 4' size.