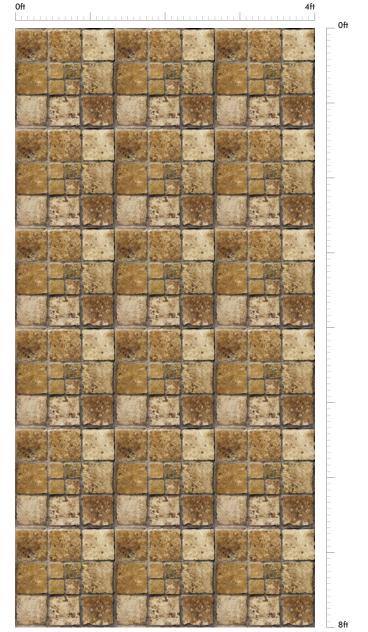

PICTURE SHARP

TRUE LIFE

APPEALING DESIGNS

For Plain Colors combination please refer to BELLANO Laminates catalog.

Displayed image is the representation of laminate 8' x 4' size.

To see the actual size & color of laminate please visit our nearby dealer/distributor.