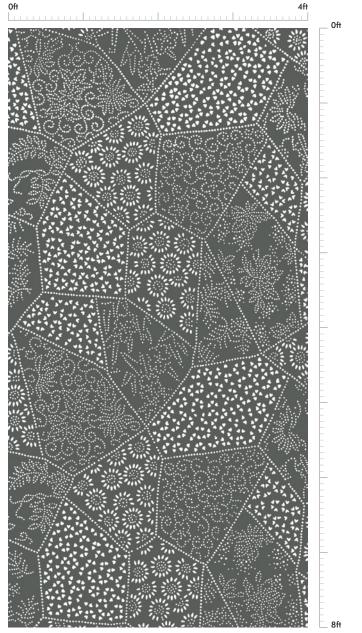

## real grundge...

Oft

Displayed image is the representation of laminate 8' x 4' size.

To see the actual size & color of laminate please visit our nearby dealer/distributor.

1

BD 054 | Finish: Suede (SF)

PICTURE SHARP