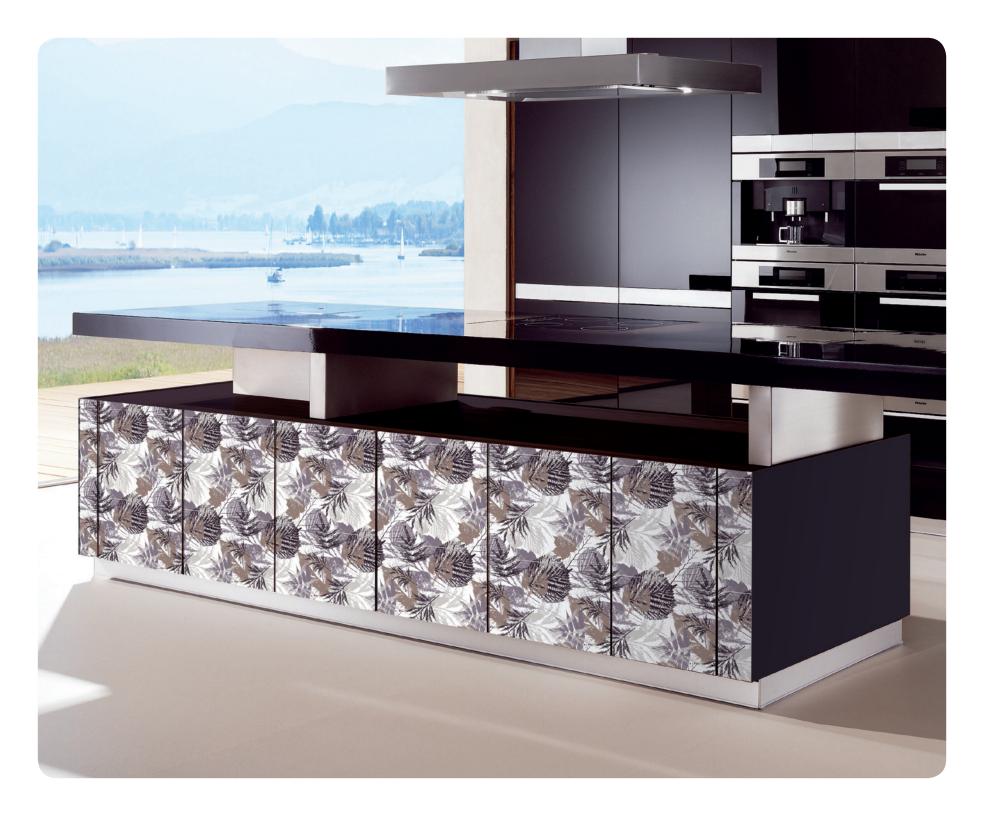

Displayed image is the representation of laminate 8' x 4' size.

To see the actual size & color of laminate please visit our nearby dealer/distributor.

ust

BD 047 | Finish: Suede (SF)

Displayed image is the representation of laminate 8' x 4' size.