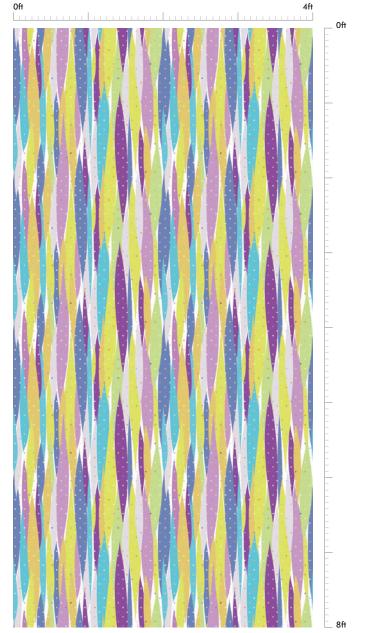

PICTURE SHARP

TRUE LIFE

APPEALING DESIGNS

For Plain Colors combination please refer to BELLANO Laminates catalog.

Displayed image is the representation of laminate 8' x 4' size.

To see the actual size & color of laminate please visit our nearby dealer/distributor.

BD 044 | Finish: Suede (SF)

reel the art...

PICTURE SHARP

TRUE LIFE

APPEALING DESIGNS

For Plain Colors combination please refer to BELLANO Laminates catalog.

Displayed image is the representation of laminate 8' x 4' size.