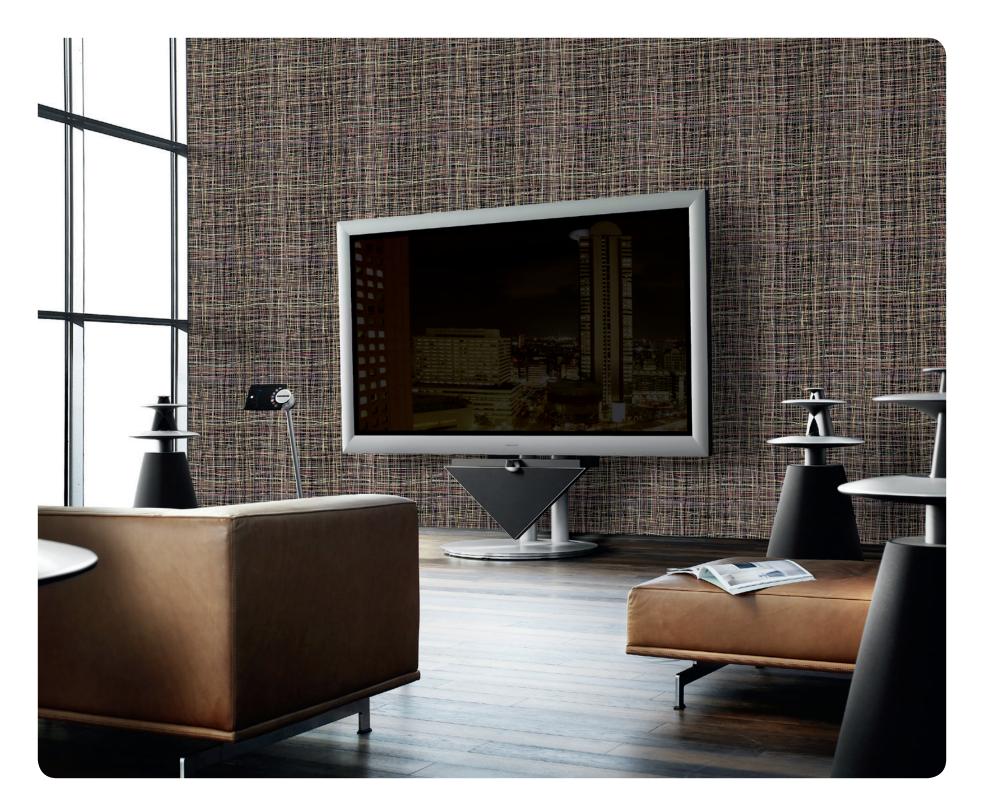

## real grundge...

Oft

Displayed image is the representation of laminate 8' x 4' size.

To see the actual size & color of laminate please visit our nearby dealer/distributor.

1

BD 054 | Finish: Suede (SF)

PICTURE SHARP