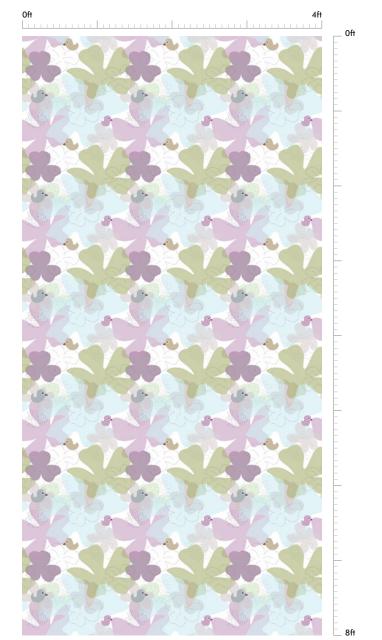

PICTURE SHARP

TRUE LIFE

APPEALING DESIGNS

For Plain Colors combination please refer to BELLANO Laminates catalog.

Displayed image is the representation of laminate 8' x 4' size.

To see the actual size & color of laminate please visit our nearby dealer/distributor.