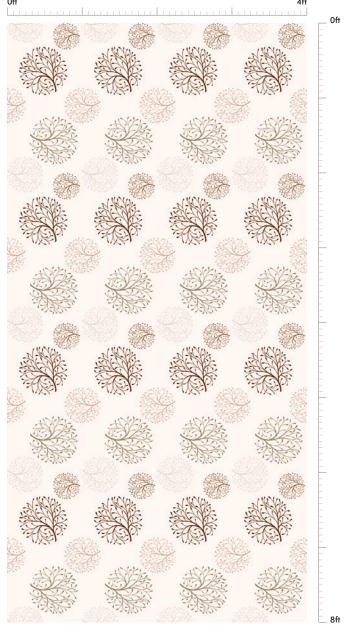

BD 044 | Finish: Suede (SF)

reel the art...

PICTURE SHARP

TRUE LIFE

APPEALING DESIGNS

For Plain Colors combination please refer to BELLANO Laminates catalog.

Displayed image is the representation of laminate 8' x 4' size.

To see the actual size & color of laminate please visit our nearby dealer/distributor.

expl

BD 045 | Finish: Suede (SF)

Displayed image is the representation of laminate 8' x 4' size.

To see the actual size & color of laminate please visit our nearby dealer/distributor.