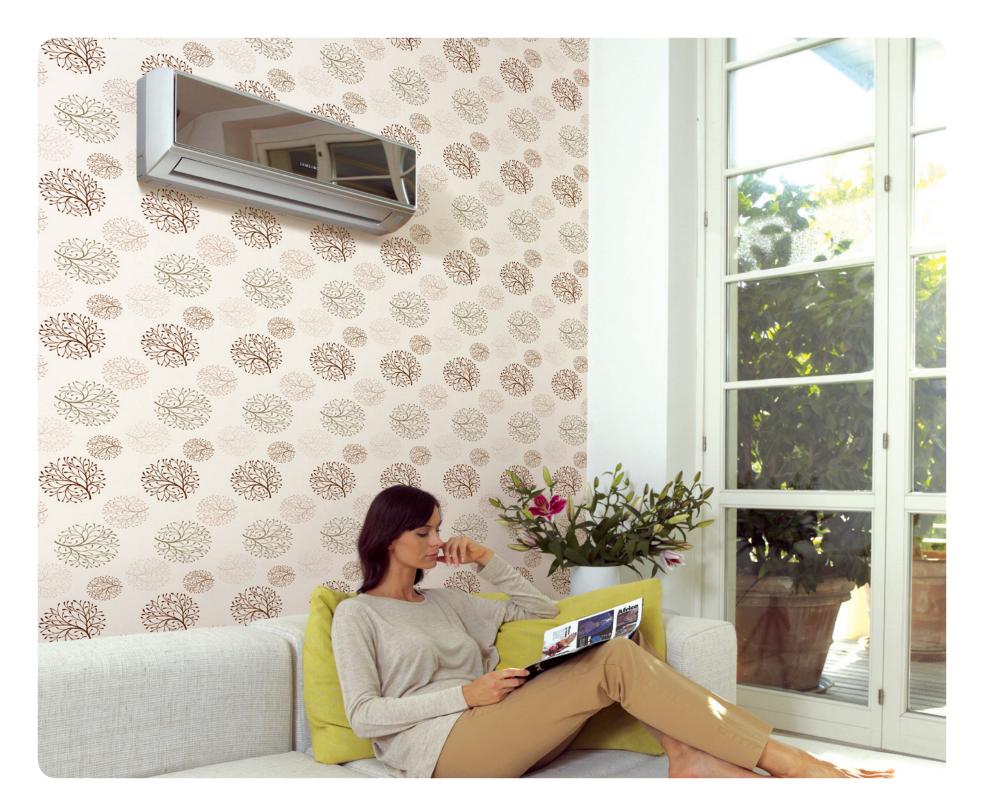

BD 044 | Finish: Suede (SF)

reel the art...

PICTURE SHARP

TRUE LIFE

APPEALING DESIGNS

For Plain Colors combination please refer to BELLANO Laminates catalog.

Displayed image is the representation of laminate 8' x 4' size.

To see the actual size & color of laminate please visit our nearby dealer/distributor.

expl

BD 045 | Finish: Suede (SF)

Displayed image is the representation of laminate 8' x 4' size.

To see the actual size & color of laminate please visit our nearby dealer/distributor.