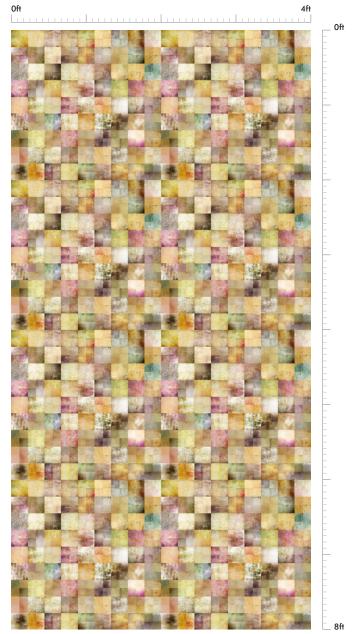

To see the actual size & color of laminate please visit our nearby dealer/distributor.

BD 053 | Finish: Suede (SF)

## real grundge...

Oft

Displayed image is the representation of laminate 8' x 4' size.

To see the actual size & color of laminate please visit our nearby dealer/distributor.

1

BD 054 | Finish: Suede (SF)

PICTURE SHARP