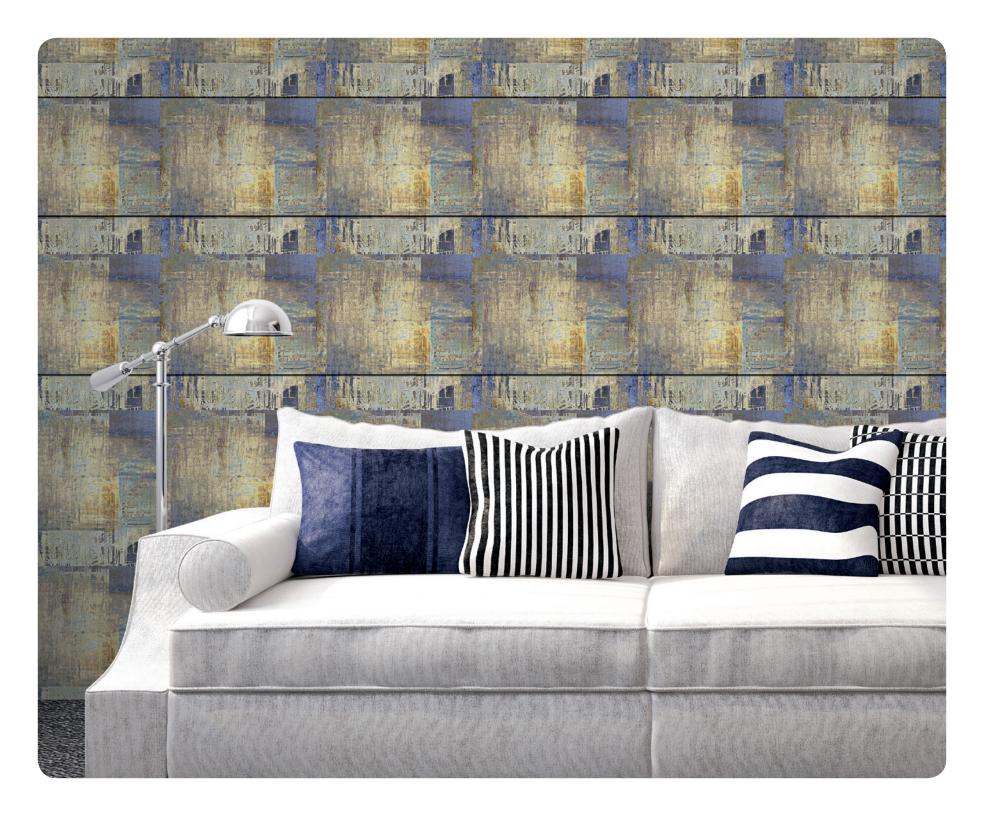

BD 044 | Finish: Suede (SF)

reel the art...

PICTURE SHARP

TRUE LIFE

APPEALING DESIGNS

For Plain Colors combination please refer to BELLANO Laminates catalog.

Displayed image is the representation of laminate 8' x 4' size.