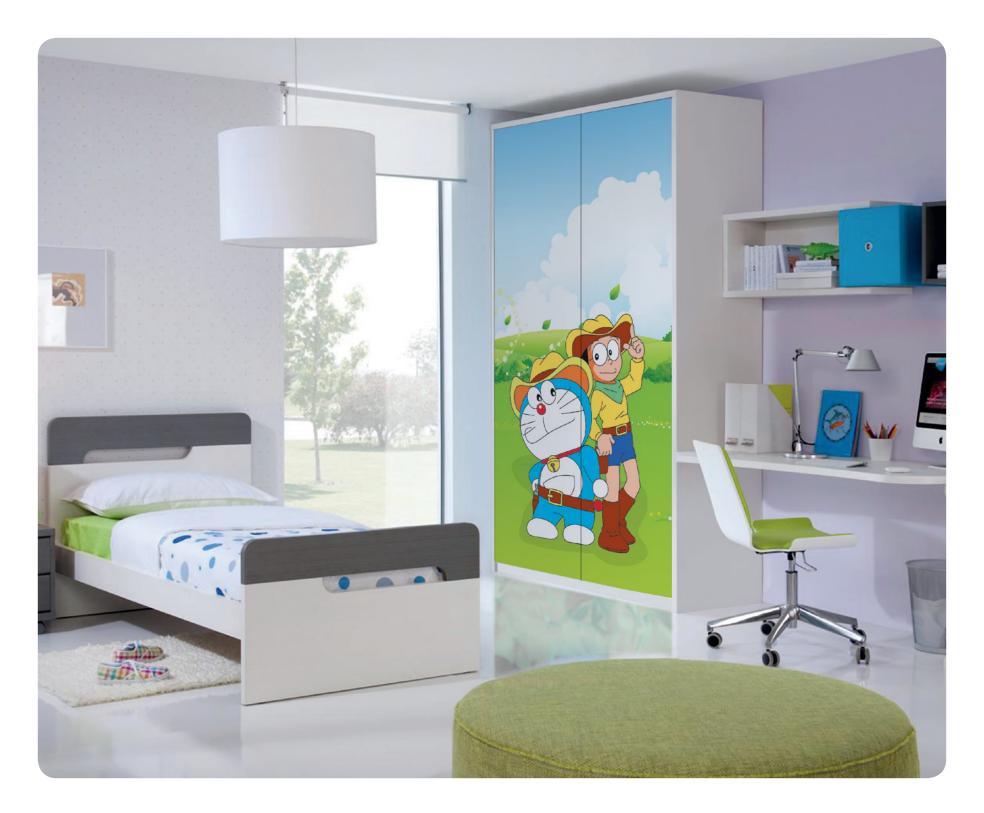

Displayed image is the representation of laminate 8' x 4' size.

To see the actual size & color of laminate please visit our nearby dealer/distributor.

BD 068 | Finish: Suede (SF)