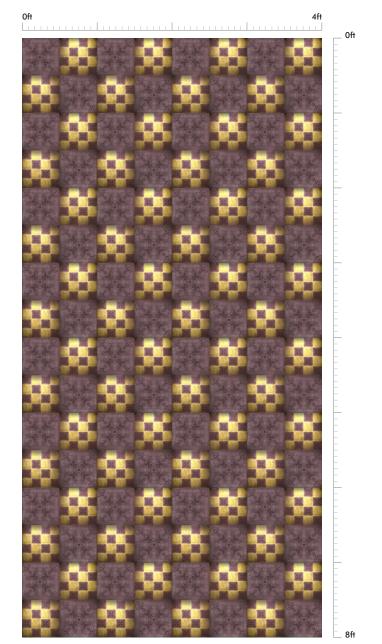

To see the actual size & color of laminate please visit our nearby dealer/distributor.

expl

BD 045 | Finish: Suede (SF)

Displayed image is the representation of laminate 8' x 4' size.

To see the actual size & color of laminate please visit our nearby dealer/distributor.

3

5

lnut

BD 046 | Finish: Mirror (MRR)

PICTURE SHARP

TRUE LIFE

APPEALING DESIGNS

For Plain Colors combination please refer to BELLANO Laminates catalog.