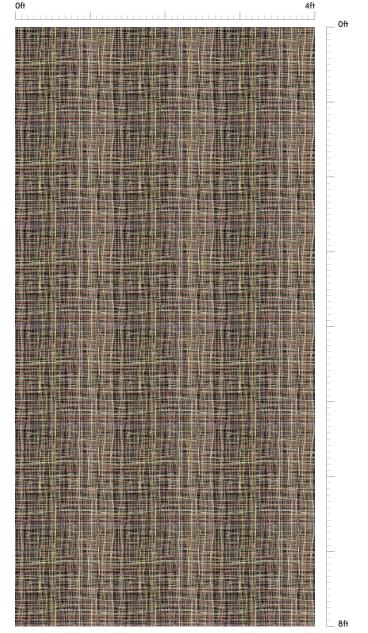

To see the actual size & color of laminate please visit our nearby dealer/distributor.

BD 053 | Finish: Suede (SF)

## real grundge...

Oft

Displayed image is the representation of laminate 8' x 4' size.

To see the actual size & color of laminate please visit our nearby dealer/distributor.

1

BD 054 | Finish: Suede (SF)

PICTURE SHARP