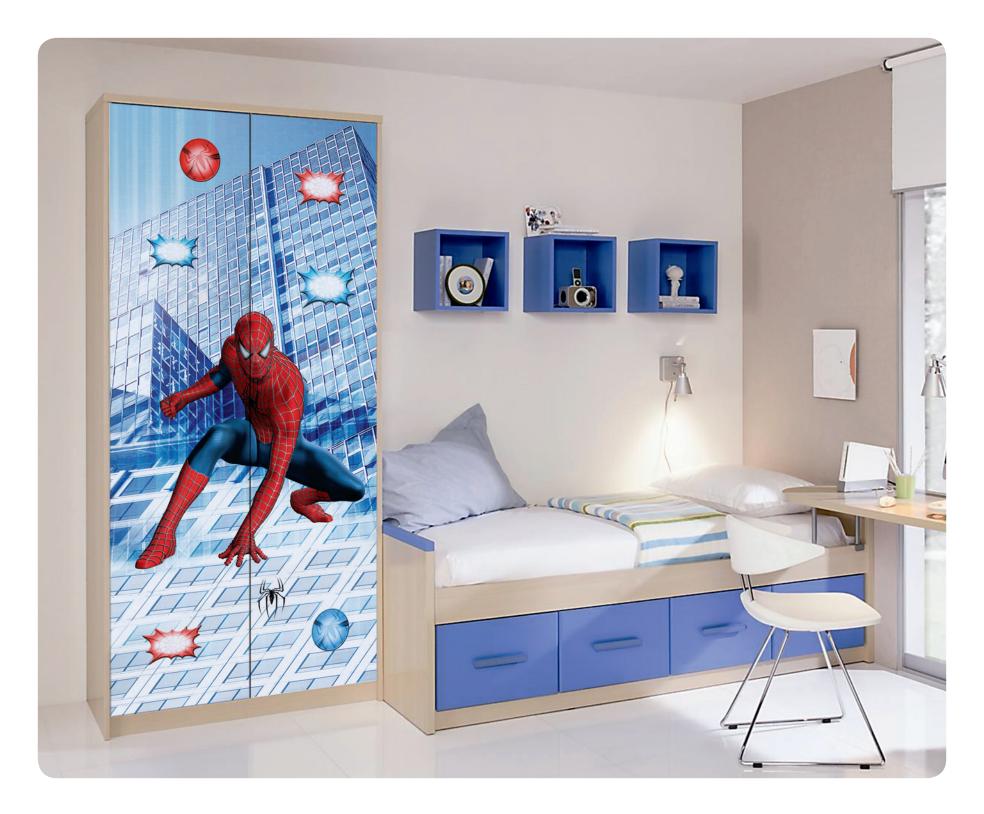

PICTURE SHARP

TRUE LIFE

APPEALING DESIGNS

For Plain Colors combination please refer to BELLANO Laminates catalog.

Displayed image is the representation of laminate 8' x 4' size.

To see the actual size & color of laminate please visit our nearby dealer/distributor.