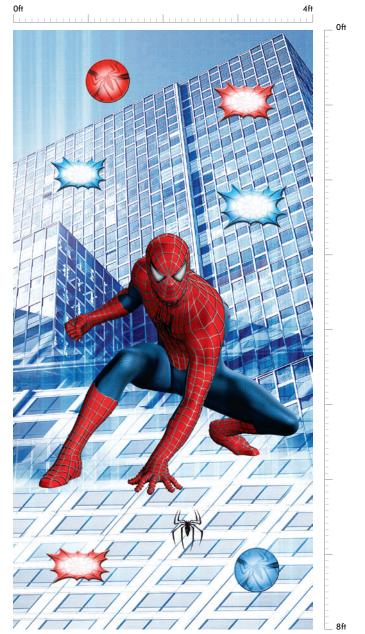

PICTURE SHARP

TRUE LIFE

APPEALING DESIGNS

For Plain Colors combination please refer to BELLANO Laminates catalog.

Displayed image is the representation of laminate 8' x 4' size.

To see the actual size & color of laminate please visit our nearby dealer/distributor.