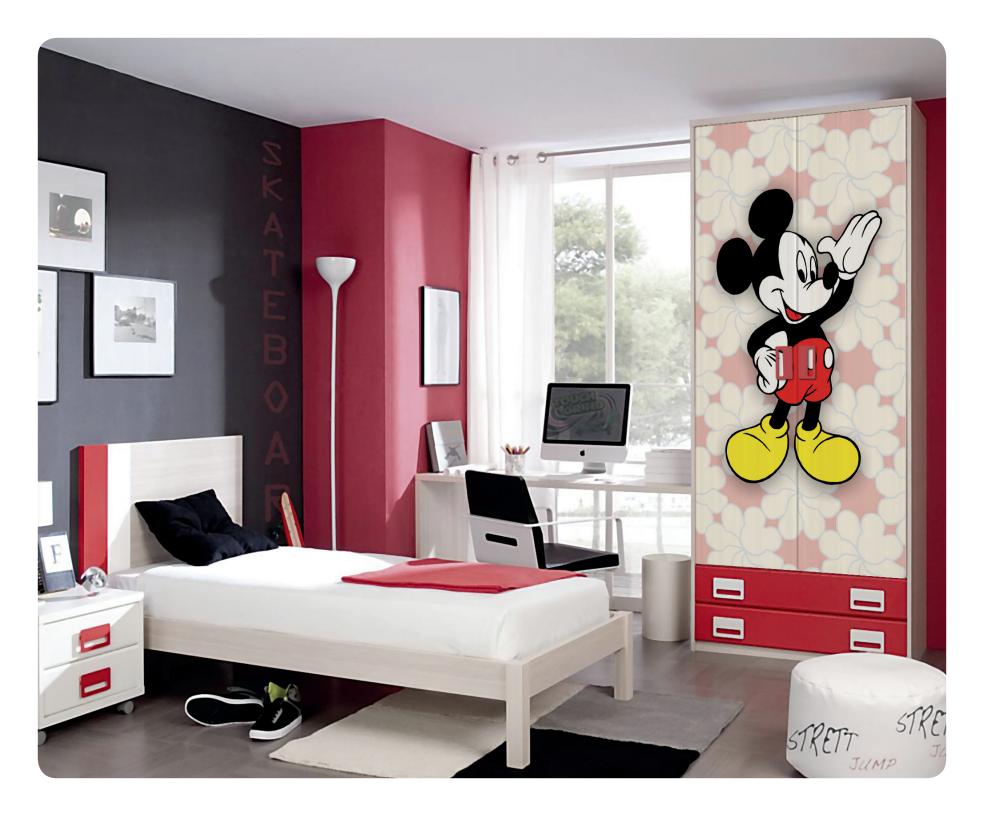

Displayed image is the representation of laminate 8' x 4' size.

To see the actual size & color of laminate please visit our nearby dealer/distributor.

BD 063 | Finish: Suede (SF)

it's my world.

PICTURE SHARP