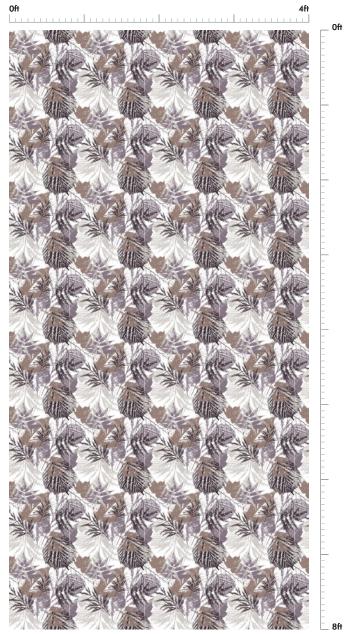

Displayed image is the representation of laminate 8' x 4' size.

To see the actual size & color of laminate please visit our nearby dealer/distributor.

ust

BD 047 | Finish: Suede (SF)

Displayed image is the representation of laminate 8' x 4' size.