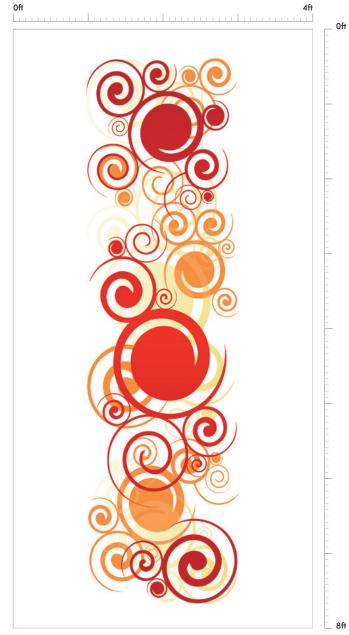

PICTURE SHARP

TRUE LIFE

APPEALING DESIGNS

For Plain Colors combination please refer to BELLANO Laminates catalog.

Displayed image is the representation of laminate 8' x 4' size.

To see the actual size & color of laminate please visit our nearby dealer/distributor.