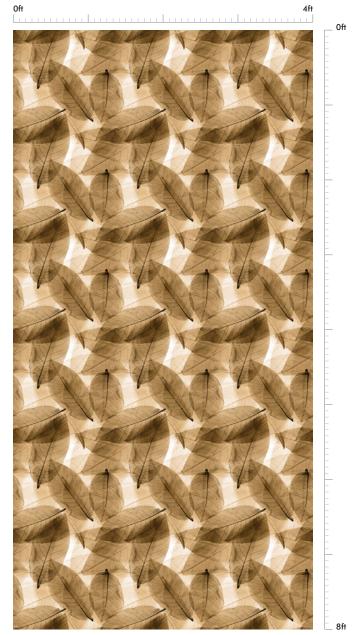

PICTURE SHARP

TRUE LIFE

APPEALING DESIGNS

For Plain Colors combination please refer to BELLANO Laminates catalog.

Displayed image is the representation of laminate 8' x 4' size.

To see the actual size & color of laminate please visit our nearby dealer/distributor.

BD 044 | Finish: Suede (SF)

reel the art...

PICTURE SHARP

TRUE LIFE

APPEALING DESIGNS

For Plain Colors combination please refer to BELLANO Laminates catalog.

Displayed image is the representation of laminate 8' x 4' size.