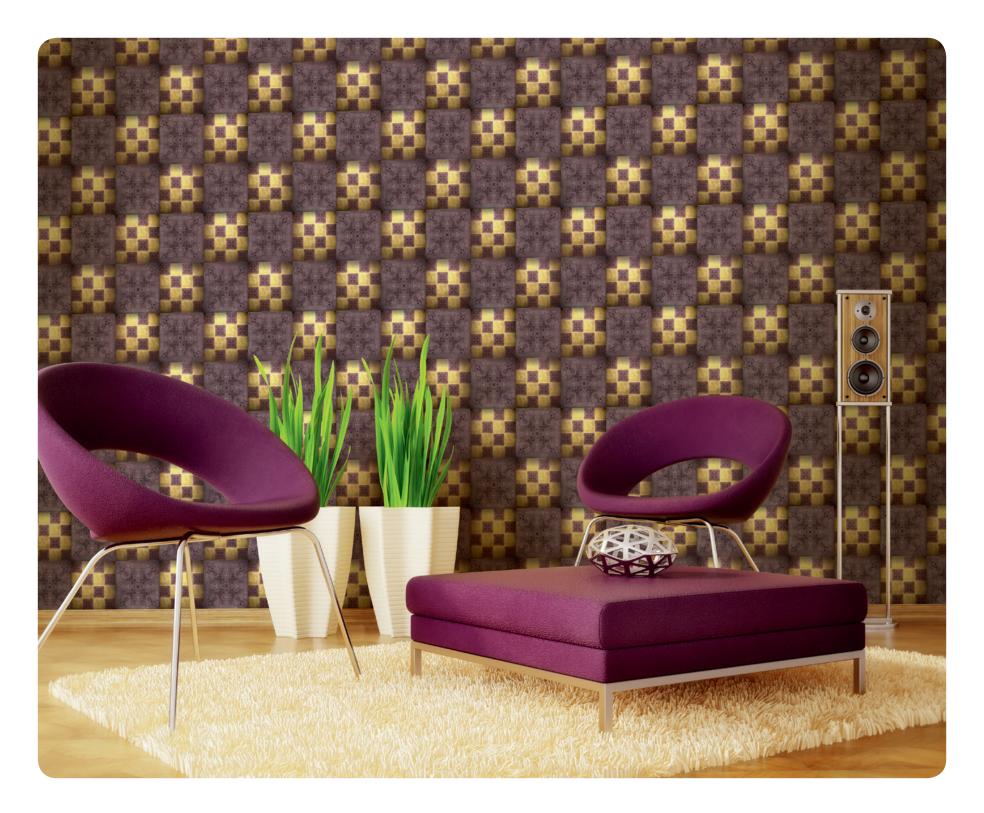

3

5

lnut

BD 046 | Finish: Mirror (MRR)

PICTURE SHARP

TRUE LIFE

APPEALING DESIGNS

For Plain Colors combination please refer to BELLANO Laminates catalog.